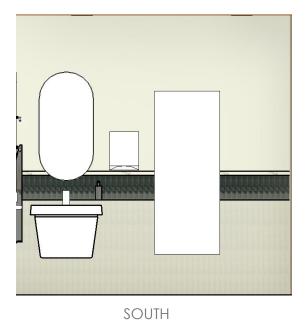

### 1 FIXTURES & FURNISHINGS

KOHLER, DEVONSHIRE, 24 1/4" RECTANGULAR PEDESTAL BATHROOM SINK

KOHLER, ESSENTIAL, OVAL FLAT FRAME WALL MOUNTED BATHROOM MIRROR (FOR ABOVE SINK ON THE LEFT)

KOHLER, DAMASK 60" VANITY CABINET, **COLORS: LINEN WHITE** 

**HUDSON VALLEY** LIGHTING, BELINDA SCONCE

**HUDSON VALLEY** LIGHTING, LEFFERTS SCONCE

**EU**: BATHROOM FIXTURE SELECTIONS CONTINUED

KOHLER, MARGAUX WIDESPREAD FAUCET, POLISHED CHROME

KOHLER, KATHRYN 1.28 ELONGATED COMFORT HEIGHT TOILET

KOHLER, CAXTON UNDERMOUNT SINK WITH OVERFLOW, WHITE

KOHLER, ARTIFACTS PRESSURE BALANCED SHOWER SYSTEM. POLISHED CHROME

**EU** BATHROOM FIXTURE SELECTIONS

KOHLER, ARTIFACTS, 36" GRAB BAR, POLISHED CHROME

KOHLER, ARTIFACTS, 18" GRAB BAR, POLISHED CHROME

KOHLER, ECLETIC, TOILET PAPER HOLDER, POLISHED CHROME

KOHLER, ARTIFACTS, TEMPERATURE AND MATCHING TRANSFER VALVE, POLISHED CHROME

**EU**: C BATHROOM FIXTURE SELECTIONS CONTINUED

APPROX. TOTAL COST FOR ALL **FIXTURES:** \$3,856