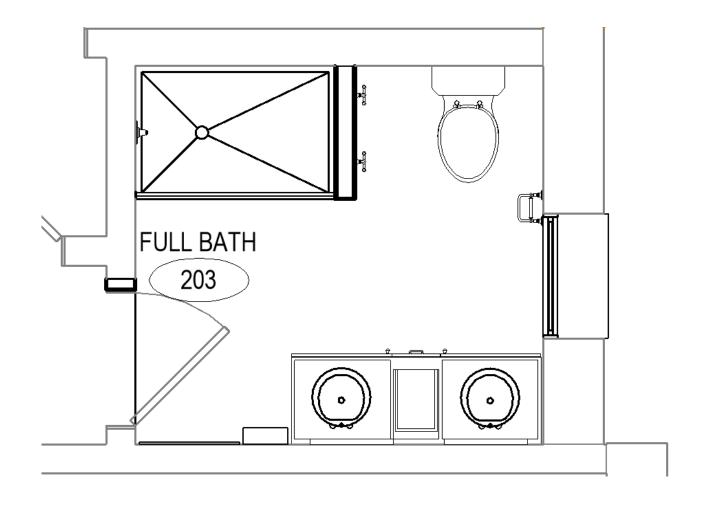

# 2 FLOOR PLANS

**EUIC** EXISTING OVERALL FLOOR PLAN LEVEL 1

**EU.C** NEW OVERALL FLOOR PLAN LEVEL 1

**EU**O NEW ADA BATH LEVEL 1 ENLARGED

**EU**:O NEW SECOND FLOOR SMALL BATH ENLARGED

**EU**: O NEW SECOND FLOOR LARGE BATH ENLARGED