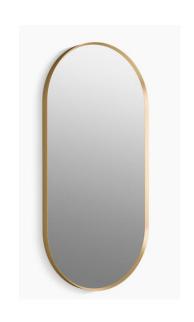

### 1 FIXTURES & FURNISHINGS

KOHLER, DEVONSHIRE, 24 1/4" RECTANGULAR PEDESTAL BATHROOM SINK

KOHLER, ESSENTIAL, OVAL FLAT FRAME WALL MOUNTED BATHROOM MIRROR (FOR ABOVE SINK ON THE LEFT)

KOHLER, DAMASK 60" VANITY CABINET, **COLORS: LINEN WHITE** 