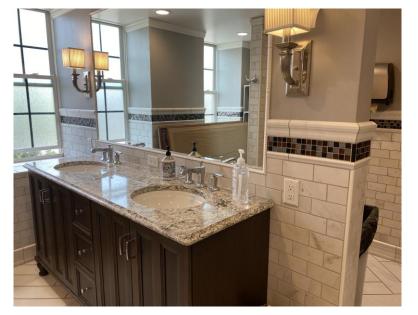

### 1 FIXTURES & FURNISHINGS

KOHLER, DEVONSHIRE, 24 1/4" RECTANGULAR PEDESTAL BATHROOM SINK

KOHLER, ESSENTIAL, OVAL FLAT FRAME WALL MOUNTED BATHROOM MIRROR (FOR ABOVE SINK ON THE LEFT)

KOHLER, DAMASK 60" VANITY CABINET, **COLORS: LINEN WHITE** 

**HUDSON VALLEY** LIGHTING, BELINDA SCONCE

**HUDSON VALLEY** LIGHTING, LEFFERTS SCONCE

**EU**: BATHROOM FIXTURE SELECTIONS CONTINUED

KOHLER, MARGAUX WIDESPREAD FAUCET, POLISHED CHROME

KOHLER, KATHRYN 1.28 ELONGATED COMFORT HEIGHT TOILET

KOHLER, CAXTON UNDERMOUNT SINK WITH OVERFLOW, WHITE

KOHLER, ARTIFACTS PRESSURE BALANCED SHOWER SYSTEM. POLISHED CHROME

**EU** BATHROOM FIXTURE SELECTIONS

KOHLER, ARTIFACTS, 36" GRAB BAR, POLISHED CHROME

KOHLER, ARTIFACTS, 18" GRAB BAR, POLISHED CHROME

KOHLER, ECLETIC, TOILET PAPER HOLDER, POLISHED CHROME

KOHLER, ARTIFACTS, TEMPERATURE AND MATCHING TRANSFER VALVE, POLISHED CHROME

**EU**: C BATHROOM FIXTURE SELECTIONS CONTINUED

APPROX. TOTAL COST FOR ALL **FIXTURES:** \$3,856