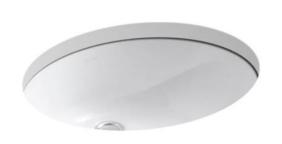

KOHLER, CAXTON UNDERMOUNT SINK WITH OVERFLOW, WHITE

KOHLER, ARTIFACTS PRESSURE BALANCED SHOWER SYSTEM. POLISHED CHROME

**EU** BATHROOM FIXTURE SELECTIONS

KOHLER, ARTIFACTS, 36" GRAB BAR, POLISHED CHROME

KOHLER, ARTIFACTS, 18" GRAB BAR, POLISHED CHROME