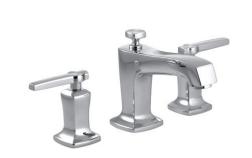

**HUDSON VALLEY** LIGHTING, BELINDA SCONCE

**HUDSON VALLEY** LIGHTING, LEFFERTS SCONCE

**EU**: BATHROOM FIXTURE SELECTIONS CONTINUED

KOHLER, MARGAUX WIDESPREAD FAUCET, POLISHED CHROME

KOHLER, KATHRYN 1.28 ELONGATED COMFORT HEIGHT TOILET