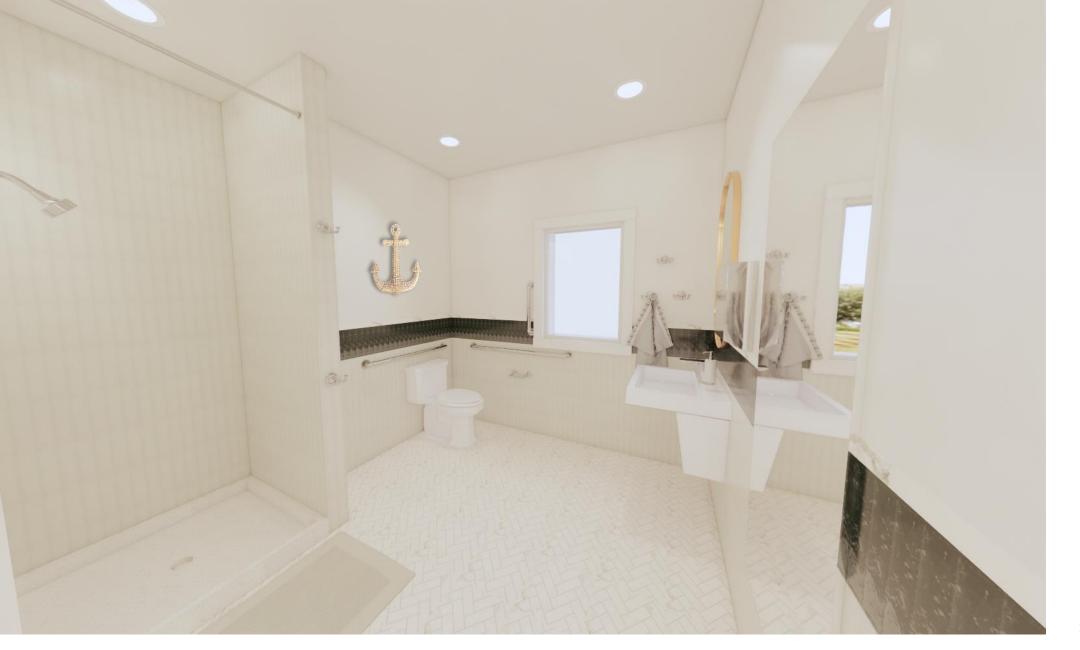

## 4 ELEVATIONS & RENDERINGS

FIRST FLOOR ADA BATH RENDERING 1

FIRST FLOOR ADA BATH RENDERING 2

**EU**: SECOND FLOOR SMALL BATH

SECOND FLOOR SMALL BATH RENDERING

#### OXFORD PALETTE

THE COMFORT OF A WARM AND INVITING ATMOSPHERE ALLOWS FOR A CHANCE TO CONNECT WITH LIKE WOMEN WHILE FEELING SAFE IN THEIR OWN HOME. THE WARMTH OF THE SAND DRAWS FROM THE PRARIES OF WISCONSIN AND WILL FOREVER BOND THESE SISTERS LIKE THE KNOT HOLDING AN ANCHOR.

THEMES: WARMTH, REFRESH, STRENGTH, FRIENDSHIP