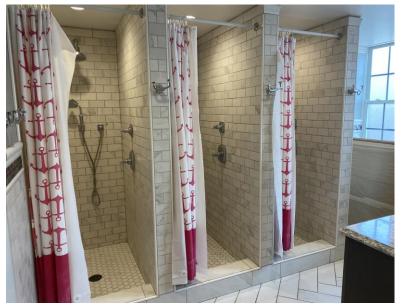

KOHLER, CAXTON UNDERMOUNT SINK WITH OVERFLOW, WHITE

KOHLER, ARTIFACTS PRESSURE BALANCED SHOWER SYSTEM. POLISHED CHROME

**EU** BATHROOM FIXTURE SELECTIONS

KOHLER, ARTIFACTS, 36" GRAB BAR, POLISHED CHROME

KOHLER, ARTIFACTS, 18" GRAB BAR, POLISHED CHROME

KOHLER, ECLETIC, TOILET PAPER HOLDER, POLISHED CHROME

KOHLER, ARTIFACTS, TEMPERATURE AND MATCHING TRANSFER VALVE, POLISHED CHROME

**EU**: C BATHROOM FIXTURE SELECTIONS CONTINUED

APPROX. TOTAL COST FOR ALL **FIXTURES:** \$3,856