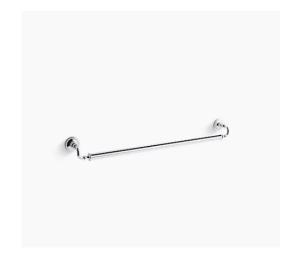

KOHLER, CAXTON UNDERMOUNT SINK WITH OVERFLOW, WHITE

KOHLER, ARTIFACTS PRESSURE BALANCED SHOWER SYSTEM. POLISHED CHROME

**EU** BATHROOM FIXTURE SELECTIONS

KOHLER, ARTIFACTS, 36" GRAB BAR, POLISHED CHROME

KOHLER, ARTIFACTS, 18" GRAB BAR, POLISHED CHROME