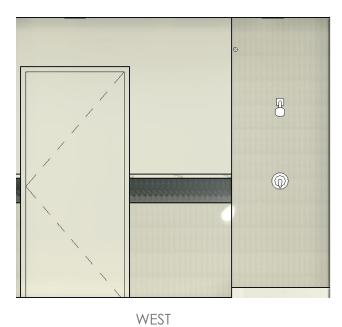

### 1 FIXTURES & FURNISHINGS

KOHLER, DEVONSHIRE, 24 1/4" RECTANGULAR PEDESTAL BATHROOM SINK

KOHLER, ESSENTIAL, OVAL FLAT FRAME WALL MOUNTED BATHROOM MIRROR (FOR ABOVE SINK ON THE LEFT)

KOHLER, DAMASK 60" VANITY CABINET, **COLORS: LINEN WHITE** 

**HUDSON VALLEY** LIGHTING, BELINDA SCONCE

**HUDSON VALLEY** LIGHTING, LEFFERTS SCONCE

**EU**: BATHROOM FIXTURE SELECTIONS CONTINUED

KOHLER, MARGAUX WIDESPREAD FAUCET, POLISHED CHROME

KOHLER, KATHRYN 1.28 ELONGATED COMFORT HEIGHT TOILET

KOHLER, CAXTON UNDERMOUNT SINK WITH OVERFLOW, WHITE

KOHLER, ARTIFACTS PRESSURE BALANCED SHOWER SYSTEM. POLISHED CHROME

**EU** BATHROOM FIXTURE SELECTIONS

KOHLER, ARTIFACTS, 36" GRAB BAR, POLISHED CHROME

KOHLER, ARTIFACTS, 18" GRAB BAR, POLISHED CHROME

KOHLER, ECLETIC, TOILET PAPER HOLDER, POLISHED CHROME

KOHLER, ARTIFACTS, TEMPERATURE AND MATCHING TRANSFER VALVE, POLISHED CHROME

**EU**: C BATHROOM FIXTURE SELECTIONS CONTINUED

APPROX. TOTAL COST FOR ALL **FIXTURES:** \$3,856