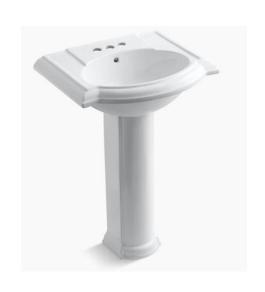

### 1 FIXTURES & FURNISHINGS

KOHLER, DEVONSHIRE, 24 1/4" RECTANGULAR PEDESTAL BATHROOM SINK

KOHLER, ESSENTIAL, OVAL FLAT FRAME WALL MOUNTED BATHROOM MIRROR (FOR ABOVE SINK ON THE LEFT)

KOHLER, DAMASK 60" VANITY CABINET, **COLORS: LINEN WHITE** 