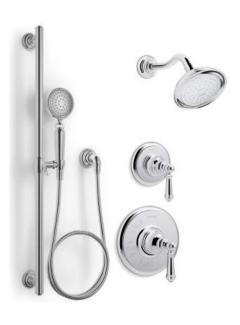

KOHLER, CAXTON UNDERMOUNT SINK WITH OVERFLOW, WHITE

KOHLER, ARTIFACTS PRESSURE BALANCED SHOWER SYSTEM. POLISHED CHROME

**EU** BATHROOM FIXTURE SELECTIONS

KOHLER, ARTIFACTS, 36" GRAB BAR, POLISHED CHROME

KOHLER, ARTIFACTS, 18" GRAB BAR, POLISHED CHROME