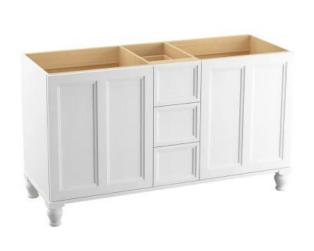

### 1 FIXTURES & FURNISHINGS

KOHLER, DEVONSHIRE, 24 1/4" RECTANGULAR PEDESTAL BATHROOM SINK

KOHLER, ESSENTIAL, OVAL FLAT FRAME WALL MOUNTED BATHROOM MIRROR (FOR ABOVE SINK ON THE LEFT)

KOHLER, DAMASK 60" VANITY CABINET, **COLORS: LINEN WHITE** 